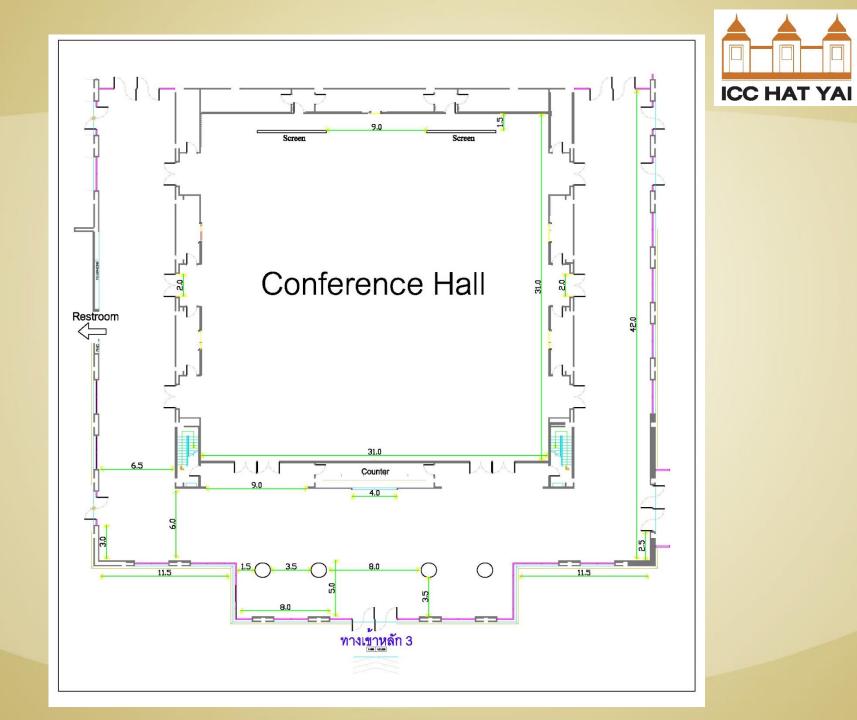

#### **Conference Hall**

960-sq.m. featuring six Conference Halls

#### **Conference Hall**