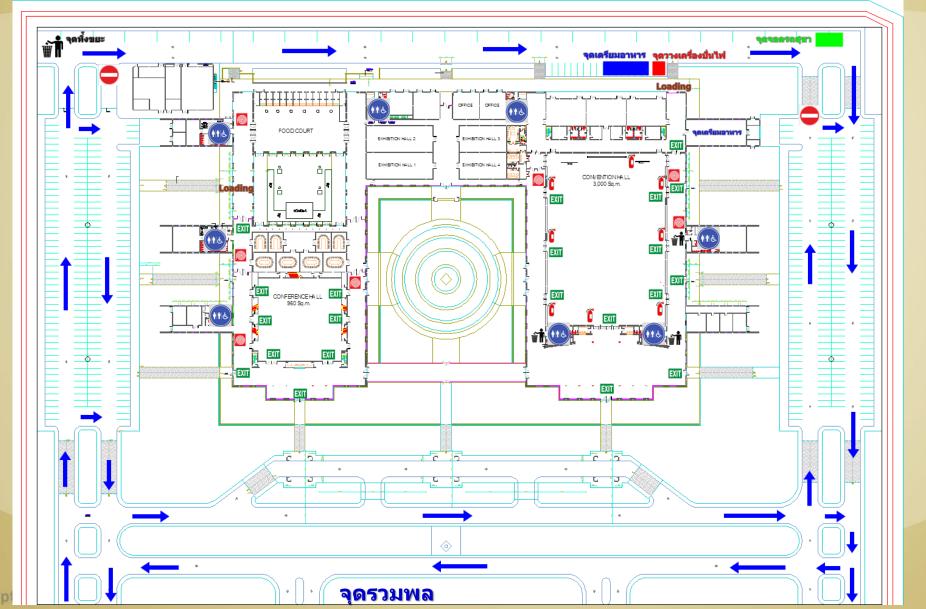

0 cars and over 20 coaches
- Top-of-the line security system





### OVERALL FUNCTION AREA









#### **Conference Hall**

960-sq.m. featuring six Conference Halls

### **Overall** Capacity

| Theater | Classroom | Banquet | Reception | Booth |
|---------|-----------|---------|-----------|-------|
| 900     | 500       | 40      | 650       | 50    |

#### Each Room Capacity

| Theater | Classroom | Banquet | Reception | Booth |
|---------|-----------|---------|-----------|-------|
| 140     | 70        | 6       | 130       | 10    |





#### **Conference Hall**













#### Seminar Room

- Four Seminar Rooms Size 60 sq.m.
  - accommodate 20 people
- Four Seminar Rooms Size 40 sq.m.

accommodate 14 people







#### FOOD COURT

#### For 500 people











# พื้นที่สนับสนุน



# <mark>จุดจ่ายไฟฟ้า และประปา</mark>







## แนวคานและจุดแขวนอุปกรณ์แสงสี



# **Thank You**

Please Contact: Sales Section Tel. +66 (0) 7428 9900-1 Mr. Wutinan Satienpapong (Lek) Tel. +66 (0) 8 7799 5347 Ms. Chananphitchaya Kosinto (Narmwarn) Tel. +66 (0) 8 5388 7557