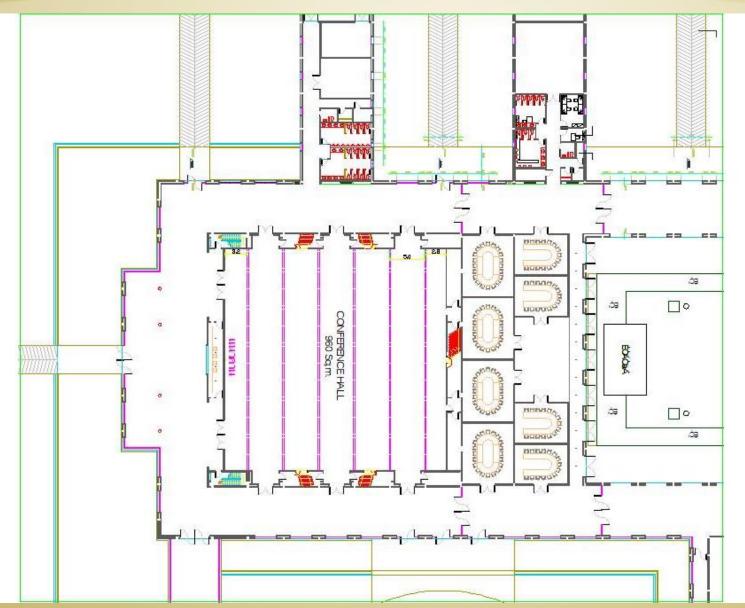

#### **Conference Hall**

960-sq.m. featuring six Conference Halls

#### **Conference Hall**