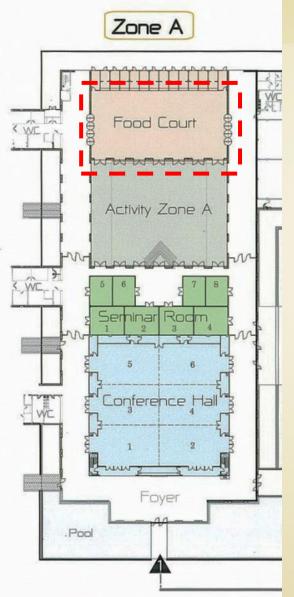

ng-edge audio-visual equipment
- Extensive parking space for up to 700 cars and over 20 coaches
- Top-of-the line security system





### OVERALL FUNCTION AREA









#### **Conference Hall**

960-sq.m. featuring six Conference Halls

### **Overall** Capacity

| Theater | Classroom | Banquet | Reception | Booth |
|---------|-----------|---------|-----------|-------|
| 900     | 500       | 40      | 650       | 50    |

#### Each Room Capacity

| Theater | Classroom | Banquet | Reception | Booth |
|---------|-----------|---------|-----------|-------|
| 140     | 70        | 6       | 130       | 10    |





#### **Conference Hall**













#### Seminar Room

- Four Seminar Rooms Size 60 sq.m.
  - accommodate 20 people
- Four Seminar Rooms Size 40 sq.m.

accommodate 14 people







#### FOOD COURT

#### For 500 people











# พื้นที่สนับสนุน



# <mark>จุดจ่ายไฟฟ้า และประปา</mark>







## แนวคานและจุดแขวนอุปกรณ์แสงสี



# **Thank You**

Please Contact: Sales Section Tel. +66 (0) 7428 9900-1 Mr. Wutinan Satienpapong (Lek) Tel. +66 (0) 8 7799 5347 Ms. Chananphitchaya Kosinto (Narmwarn) Tel. +66 (0) 8 5388 7557