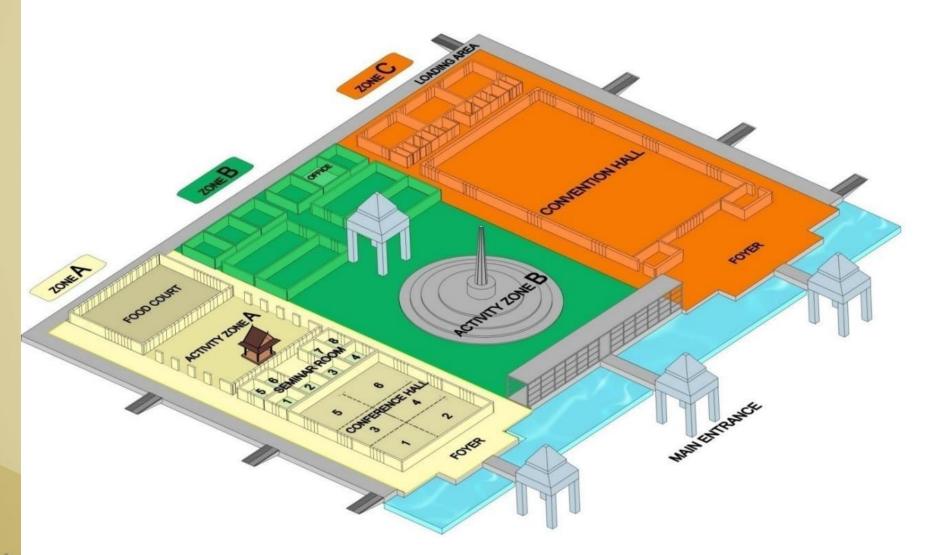

### OVERALL FUNCTION AREA

#### WHAT WE HAS TO OFFER

- The largest in the country's southern region
- Commanding a 54-rai expanse, with over 15,000 Sq.m. gross usable space
- Accommodate up to 4,000 people
- Comprehensively appointed with leading-edge audio-visual equipment
- Extensive parking space for up to 700 cars and over 20 coaches
- Top-of-the line security system