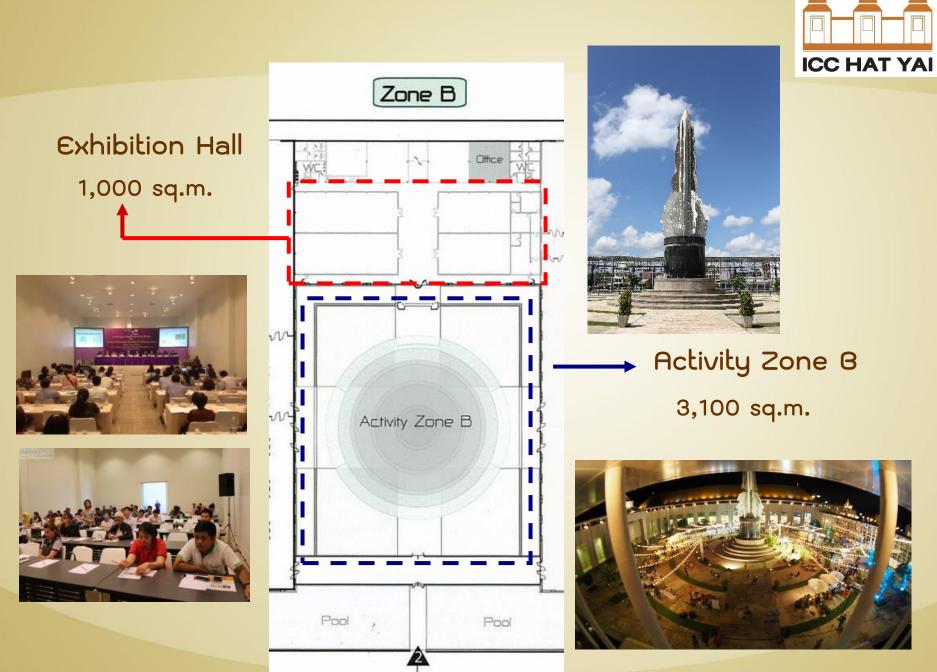

king space for up to 700 cars and over 20 coaches
- Top-of-the line security system





### OVERALL FUNCTION AREA









#### **Conference Hall**

960-sq.m. featuring six Conference Halls

### **Overall** Capacity

| Theater | Classroom | Banquet | Reception | Booth |
|---------|-----------|---------|-----------|-------|
| 900     | 500       | 40      | 650       | 50    |

#### Each Room Capacity

| Theater | Classroom | Banquet | Reception | Booth |
|---------|-----------|---------|-----------|-------|
| 140     | 70        | 6       | 130       | 10    |





#### **Conference Hall**













#### Seminar Room

- Four Seminar Rooms Size 60 sq.m.
  - accommodate 20 people
- Four Seminar Rooms Size 40 sq.m.

accommodate 14 people







#### FOOD COURT

#### For 500 people











# พื้นที่สนับสนุน



# <mark>จุดจ่ายไฟฟ้า และประปา</mark>







## แนวคานและจุดแขวนอุปกรณ์แสงสี



# **Thank You**

Please Contact: Sales Section Tel. +66 (0) 7428 9900-1 Mr. Wutinan Satienpapong (Lek) Tel. +66 (0) 8 7799 5347 Ms. Chananphitchaya Kosinto (Narmwarn) Tel. +66 (0) 8 5388 7557