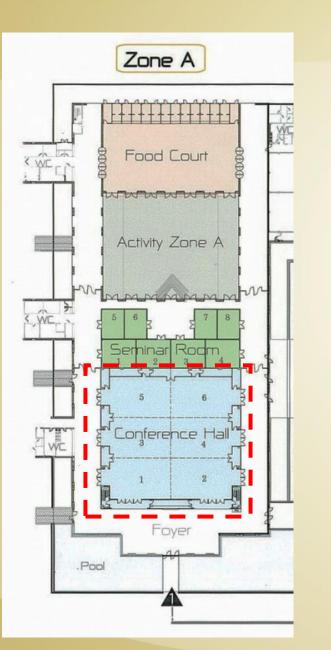

#### **Conference Hall**

960-sq.m. featuring six Conference Halls

### **Overall** Capacity

| Theater | Classroom | Banquet | Reception | Booth |
|---------|-----------|---------|-----------|-------|
| 900     | 500       | 40      | 650       | 50    |

#### Each Room Capacity

| Theater | Classroom | Banquet | Reception | Booth |
|---------|-----------|---------|-----------|-------|
| 140     | 70        | 6       | 130       | 10    |

#### **Conference Hall**

#### Seminar Room

- Four Seminar Rooms Size 60 sq.m.
  - accommodate 20 people
- Four Seminar Rooms Size 40 sq.m.

accommodate 14 people