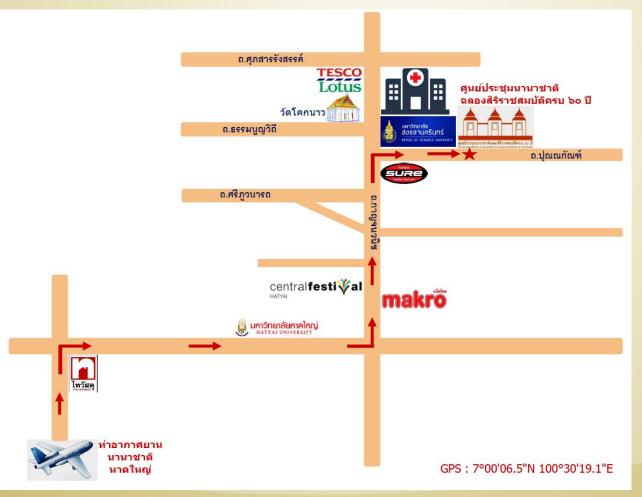

### Location

- Situated within Hat Yai Campus of Prince of Songkla University
- Just 17 Kms. from Hat Yai International Airport and Close to Downtown Hat Yai