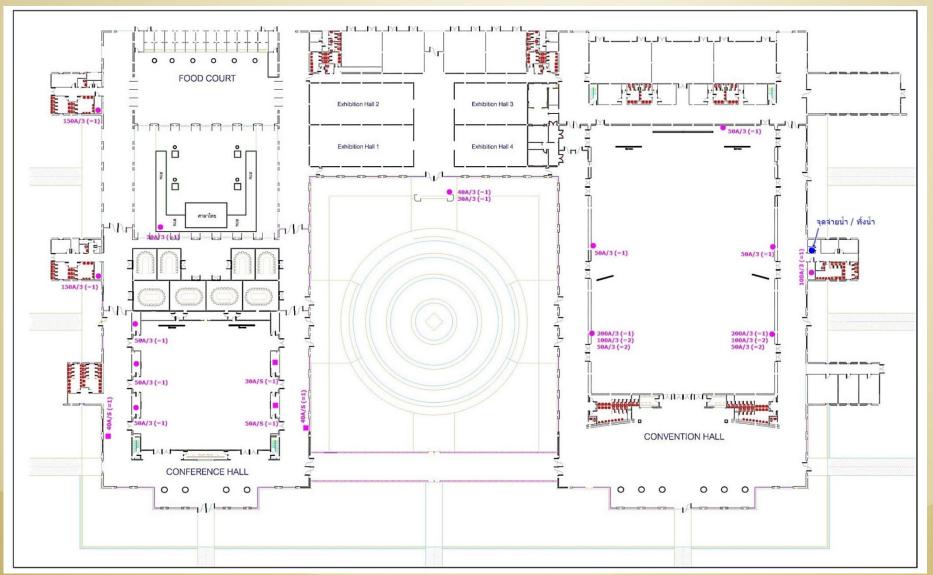

### OVERALL FUNCTION AREA

#### **Conference Hall**

960-sq.m. featuring six Conference Halls

#### FOOD COURT

#### For 500 people