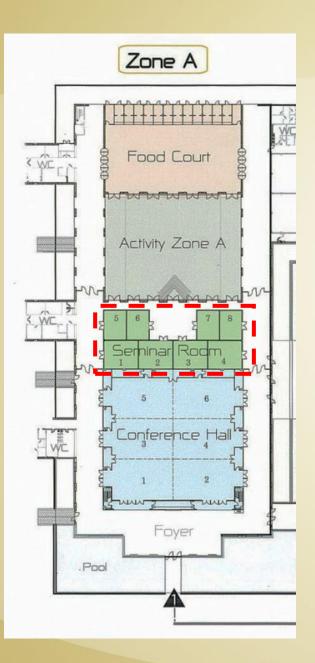

### OVERALL FUNCTION AREA

#### **Conference Hall**

960-sq.m. featuring six Conference Halls

#### Seminar Room

- Four Seminar Rooms Size 60 sq.m.
  - accommodate 20 people
- Four Seminar Rooms Size 40 sq.m.

accommodate 14 people